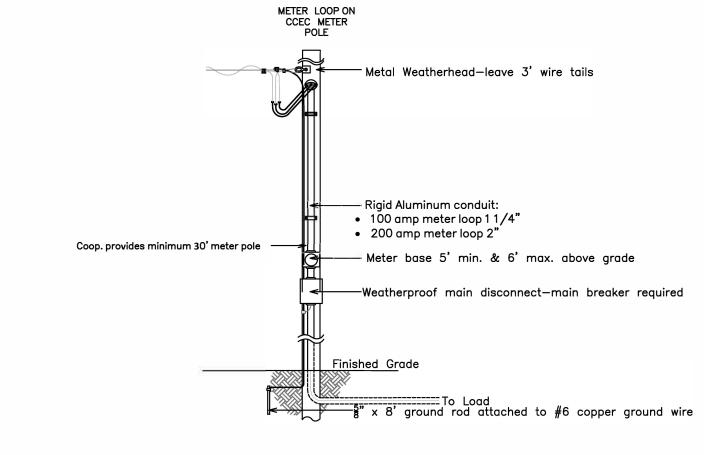

## NOTES:

- All wiring must conform to National Electric Code, National Electrical Safety Code, as required.
   Addition of future load should be considered when sizing meter loop.
- 3. Minimum wire size for:
- Minimum wire size for:

  100amp meter loop, #3 copper
  200amp meter loop, 3/0 copper, 1/0 neutral

  Mark neutral with white tape or stripped insulation
  Minimum 15ft rigid conduit on a 30ft Meter Pole.
  Meter loop not allowed on residences/builidings.

- 7. Meter pole, service attachment, service wire, and connectors to be furnished and
- installed by the cooperative. 8. Cooperative offers 100a & 200a CDC for members to purchase. Contact office for more details.

FOR THE MEMBER'S SAFETY, WIRING INSTALLATIONS SHALL CONFORM TO THE REQUIREMENTS OF THE NEC AND NESC.

| Weatherproof main disconnect-main                                             | breaker require | d                 |                    |             |
|-------------------------------------------------------------------------------|-----------------|-------------------|--------------------|-------------|
|                                                                               |                 |                   |                    |             |
|                                                                               |                 |                   |                    |             |
| Finished Grade                                                                |                 |                   |                    |             |
| To Logd                                                                       |                 |                   |                    |             |
| To Load<br>5" x 8' ground rod attached to #6 c                                | opper ground w  | vire              |                    |             |
|                                                                               |                 |                   |                    |             |
|                                                                               |                 |                   |                    |             |
|                                                                               |                 |                   |                    |             |
|                                                                               |                 |                   |                    |             |
|                                                                               |                 |                   |                    |             |
|                                                                               |                 |                   |                    |             |
|                                                                               | Drawn By:       | Checked By:       | Approved By:       | Revised by: |
| SINGLE PHASE, 200AMP SERVICE, METER                                           | Drawn By:<br>JH | Checked By:<br>JC | Approved By:<br>CC | Revised by: |
| SINGLE PHASE, 200AMP SERVICE, METER<br>POLE WITH CLASS 200AMP METER<br>SOCKET | -               | -                 |                    | -           |